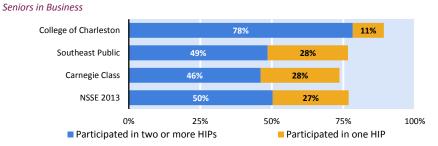

# Seniors<sup>a</sup> in

| Business                          | Mea  | n statistics    |                  |     | Perce | ntile <sup>d</sup> scores | S    |      |                      | Comparison re | sults             |                   |
|-----------------------------------|------|-----------------|------------------|-----|-------|---------------------------|------|------|----------------------|---------------|-------------------|-------------------|
|                                   |      |                 |                  |     |       |                           |      |      | Deg. of              | Mean          |                   | Effect            |
|                                   | Mean | SD <sup>b</sup> | SEM <sup>c</sup> | 5th | 25th  | 50th                      | 75th | 95th | freedom <sup>e</sup> | diff.         | Sig. <sup>f</sup> | size <sup>g</sup> |
| Academic Challenge                |      |                 |                  |     |       |                           |      |      |                      |               |                   |                   |
| Higher-Order Learning             |      |                 |                  |     |       |                           |      |      |                      |               |                   |                   |
| College of Charleston $(N = 45)$  | 42.3 | 13.0            | 1.93             | 25  | 35    | 40                        | 55   | 60   |                      |               |                   |                   |
| Southeast Public                  | 40.4 | 14.0            | .25              | 20  | 30    | 40                        | 50   | 60   | 3,095                | 1.9           |                   | .138              |
| Carnegie Class                    | 41.1 | 13.4            | .27              | 20  | 35    | 40                        | 50   | 60   | 2,502                | 1.3           |                   | .094              |
| NSSE 2013                         | 41.0 | 13.6            | .08              | 20  | 30    | 40                        | 50   | 60   | 27,833               | 1.3           |                   | .098              |
| Reflective & Integrative Learning |      |                 |                  |     |       |                           |      |      |                      |               |                   |                   |
| College of Charleston $(N = 46)$  | 38.0 | 11.8            | 1.74             | 14  | 31    | 40                        | 46   | 60   |                      |               |                   |                   |
| Southeast Public                  | 37.0 | 12.6            | .23              | 17  | 29    | 37                        | 46   | 60   | 3,164                | 1.1           |                   | .085              |
| Carnegie Class                    | 38.0 | 12.4            | .25              | 17  | 29    | 37                        | 46   | 60   | 2,549                | .1            |                   | .006              |
| NSSE 2013                         | 38.2 | 12.4            | .07              | 20  | 29    | 37                        | 46   | 60   | 28,518               | 2             |                   | 014               |
| Learning Strategies               |      |                 |                  |     |       |                           |      |      |                      |               |                   |                   |
| College of Charleston $(N = 46)$  | 41.7 | 13.0            | 1.92             | 20  | 33    | 40                        | 53   | 60   |                      |               |                   |                   |
| Southeast Public                  | 41.7 | 14.2            | .26              | 20  | 33    | 40                        | 53   | 60   | 3,105                | .1            |                   | .004              |
| Carnegie Class                    | 41.2 | 14.3            | .29              | 20  | 33    | 40                        | 53   | 60   | 2,522                | .6            |                   | .040              |
| NSSE 2013                         | 40.8 | 14.5            | .09              | 20  | 33    | 40                        | 53   | 60   | 28,155               | .9            |                   | .064              |
| Quantitative Reasoning            |      |                 |                  |     |       |                           |      |      |                      |               |                   |                   |
| College of Charleston $(N = 46)$  | 31.2 | 16.8            | 2.47             | 7   | 20    | 27                        | 40   | 60   |                      |               |                   |                   |
| Southeast Public                  | 33.3 | 16.3            | .29              | 7   | 20    | 33                        | 47   | 60   | 3,163                | -2.1          |                   | 128               |
| Carnegie Class                    | 33.4 | 16.0            | .32              | 7   | 20    | 33                        | 40   | 60   | 2,529                | -2.2          |                   | 139               |
| NSSE 2013                         | 33.1 | 16.1            | .10              | 7   | 20    | 33                        | 40   | 60   | 28,440               | -1.9          |                   | 120               |
| Learning with Peers               |      |                 |                  |     |       |                           |      |      |                      |               |                   |                   |
| Collaborative Learning            |      |                 |                  |     |       |                           |      |      |                      |               |                   |                   |
| College of Charleston $(N = 45)$  | 34.6 | 14.1            | 2.10             | 15  | 25    | 35                        | 45   | 60   |                      |               |                   |                   |
| Southeast Public                  | 33.4 | 13.8            | .25              | 10  | 25    | 35                        | 45   | 60   | 3,128                | 1.2           |                   | .085              |
| Carnegie Class                    | 30.9 | 14.1            | .28              | 10  | 20    | 30                        | 40   | 55   | 2,505                | 3.7           |                   | .261              |
| NSSE 2013                         | 31.2 | 14.4            | .09              | 5   | 20    | 30                        | 40   | 60   | 28,093               | 3.4           |                   | .236              |
| Discussions with Diverse Others   |      |                 |                  |     |       |                           |      |      |                      |               |                   |                   |
| College of Charleston $(N = 45)$  | 42.9 | 15.1            | 2.25             | 20  | 35    | 40                        | 60   | 60   |                      |               |                   |                   |
| Southeast Public                  | 42.1 | 16.3            | .29              | 15  | 30    | 40                        | 60   | 60   | 3,136                | .8            |                   | .046              |
| Carnegie Class                    | 40.7 | 16.6            | .33              | 10  | 30    | 40                        | 60   | 60   | 2,535                | 2.2           |                   | .133              |
| NSSE 2013                         | 41.1 | 16.5            | .10              | 15  | 30    | 40                        | 60   | 60   | 28,309               | 1.8           |                   | .110              |