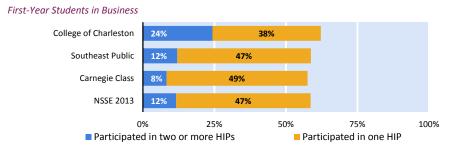

# First-year students<sup>a</sup> in

| Business                          | Mea  | n statistics    |                  |     | Perce | ntile <sup>d</sup> scores | 5    |             |                      | Comparison re | esults            |                   |
|-----------------------------------|------|-----------------|------------------|-----|-------|---------------------------|------|-------------|----------------------|---------------|-------------------|-------------------|
|                                   |      |                 |                  |     |       |                           |      | <del></del> | Deg. of              | Mean          |                   | Effect            |
|                                   | Mean | SD <sup>b</sup> | SEM <sup>c</sup> | 5th | 25th  | 50th                      | 75th | 95th        | freedom <sup>e</sup> | diff.         | Sig. <sup>f</sup> | size <sup>g</sup> |
| Academic Challenge                |      |                 |                  |     |       |                           |      |             |                      |               |                   |                   |
| Higher-Order Learning             |      |                 |                  |     |       |                           |      |             |                      |               |                   |                   |
| College of Charleston $(N = 36)$  | 38.8 | 12.2            | 2.04             | 20  | 30    | 40                        | 45   | 60          |                      |               |                   |                   |
| Southeast Public                  | 38.2 | 14.5            | .39              | 15  | 30    | 40                        | 50   | 60          | 1,443                | .5            |                   | .036              |
| Carnegie Class                    | 39.4 | 14.0            | .42              | 20  | 30    | 40                        | 50   | 60          | 1,173                | 6             |                   | 044               |
| NSSE 2013                         | 39.0 | 13.7            | .11              | 20  | 30    | 40                        | 50   | 60          | 14,462               | 3             |                   | 021               |
| Reflective & Integrative Learning |      |                 |                  |     |       |                           |      |             |                      |               |                   |                   |
| College of Charleston $(N = 37)$  | 33.6 | 9.3             | 1.53             | 14  | 29    | 34                        | 37   | 51          |                      |               |                   |                   |
| Southeast Public                  | 34.8 | 13.1            | .34              | 14  | 26    | 34                        | 43   | 60          | 40                   | -1.2          |                   | 091               |
| Carnegie Class                    | 35.3 | 12.2            | .36              | 17  | 26    | 34                        | 43   | 57          | 40                   | -1.6          |                   | 136               |
| NSSE 2013                         | 35.7 | 12.2            | .10              | 17  | 27    | 34                        | 43   | 60          | 36                   | -2.1          |                   | 171               |
| Learning Strategies               |      |                 |                  |     |       |                           |      |             |                      |               |                   |                   |
| College of Charleston $(N = 37)$  | 39.1 | 16.1            | 2.65             | 13  | 27    | 40                        | 53   | 60          |                      |               |                   |                   |
| Southeast Public                  | 40.2 | 14.2            | .37              | 20  | 27    | 40                        | 53   | 60          | 1,470                | -1.1          |                   | 078               |
| Carnegie Class                    | 40.3 | 13.9            | .41              | 20  | 27    | 40                        | 53   | 60          | 1,187                | -1.2          |                   | 088               |
| NSSE 2013                         | 40.3 | 14.0            | .12              | 20  | 27    | 40                        | 53   | 60          | 14,655               | -1.2          |                   | 083               |
| Quantitative Reasoning            |      |                 |                  |     |       |                           |      |             |                      |               |                   |                   |
| College of Charleston $(N = 37)$  | 24.0 | 14.4            | 2.36             | 0   | 13    | 27                        | 33   | 47          |                      |               |                   |                   |
| Southeast Public                  | 30.1 | 16.2            | .43              | 0   | 20    | 27                        | 40   | 60          | 1,483                | -6.1          | *                 | 378               |
| Carnegie Class                    | 28.9 | 15.5            | .45              | 0   | 20    | 27                        | 40   | 60          | 1,198                | -5.0          |                   | 321               |
| NSSE 2013                         | 29.3 | 16.0            | .13              | 0   | 20    | 27                        | 40   | 60          | 14,794               | -5.4          | *                 | 337               |
| Learning with Peers               |      |                 |                  |     |       |                           |      |             |                      |               |                   |                   |
| Collaborative Learning            |      |                 |                  |     |       |                           |      |             |                      |               |                   |                   |
| College of Charleston $(N = 36)$  | 27.2 | 13.5            | 2.26             | 5   | 20    | 25                        | 40   | 50          |                      |               |                   |                   |
| Southeast Public                  | 31.9 | 14.1            | .37              | 10  | 20    | 30                        | 40   | 60          | 1,456                | -4.7          | *                 | 334               |
| Carnegie Class                    | 31.8 | 13.7            | .41              | 10  | 20    | 30                        | 40   | 55          | 1,181                | -4.6          | *                 | 333               |
| NSSE 2013                         | 30.8 | 14.2            | .12              | 10  | 20    | 30                        | 40   | 60          | 14,576               | -3.6          |                   | 253               |
| Discussions with Diverse Others   |      |                 |                  |     |       |                           |      |             |                      |               |                   |                   |
| College of Charleston $(N = 37)$  | 42.8 | 15.3            | 2.51             | 15  | 40    | 40                        | 60   | 60          |                      |               |                   |                   |
| Southeast Public                  | 40.8 | 15.8            | .42              | 15  | 30    | 40                        | 60   | 60          | 1,475                | 2.0           |                   | .127              |
| Carnegie Class                    | 40.1 | 16.3            | .48              | 10  | 30    | 40                        | 55   | 60          | 1,194                | 2.8           |                   | .170              |
| NSSE 2013                         | 40.0 | 16.1            | .13              | 15  | 30    | 40                        | 55   | 60          | 14,748               | 2.8           |                   | .174              |