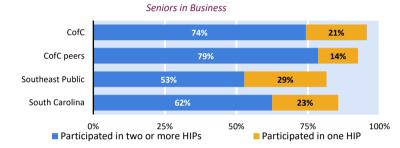

High-Impact Practices: Business College of Charleston

#### Overall HIP Participation<sup>a,h</sup>

The figures below display the percentage of students who participated in High-Impact Practices. Both figures include participation in service-learning, a learning community, and research with faculty. The senior figure also includes participation in an internship or field experience, study abroad, and culminating senior experience. The first segment in each bar shows the percentage who participated in at least two HIPs, and the full bar (both colors) represents the percentage who participated in at least one.