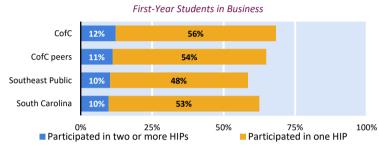

High-Impact Practices: Business College of Charleston

#### Overall HIP Participation<sup>a,h</sup>

The figures below display the percentage of students who participated in High-Impact Practices. Both figures include participation in service-learning, a learning community, and research with faculty. The senior figure also includes participation in an internship or field experience, study abroad, and culminating senior experience. The first segment in each bar shows the percentage who participated in at least two HIPs, and the full bar (both colors) represents the percentage who participated in at least one.